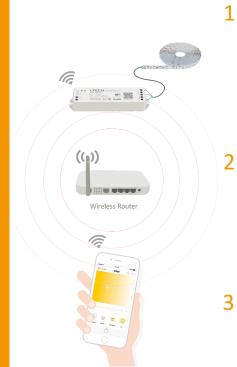

## **LTECH** WIFI LED CONTROLLER

**Operating Schematic** 

Operating Guidance

to the wireless router

\*\*\*\*\* 7

Setting WLAN

WLAN

My router

mobile phone.

CHOOSE ANETHONK.

Neighbor's router

Neighbor's router

Open WLAN via mobile phone, connect

3.30 PM

Scan QR Code to download the APP via

iOS / Android

After installation, the strip flashes within

30s when powered on and then the

controller is ready to the configuration

C

4 T ()

4 ÷ (j)

• \* ()

a = ()