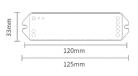

6A x 2CH Max 12A

L125 x W33 x H20(mm)

L127 x W35 x H24(mm)

Model :

Input Voltage :

Current Load :

Out Control

Dimension :

Net Weight :

Gross Weight : 70g

Packing :