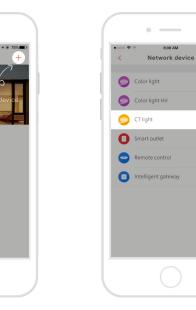

4 Turn on APP, enter "My Device" interface, click" + "icon.

• \_\_\_\_

5:05 AM

My devices

•00000 😤

¢

5 Enter the interface "Network device", choose "CT light" and follow the prompts to connect.

**1** € 75%

Once successfully connect to the device that will immediately open intelligent life and realize long-distance control via mobile phone.

6

• \_\_\_\_ •0000 😤 🕅 5:05 AM **1** @ 75%**■** 15 My devices CT light Online