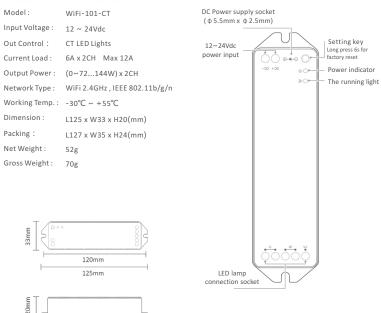

## **Product Parameters**

Product Name · WiFi LED Controller

Output Power: (0~72...144W) x 2CH

52g

Working Temp.: -30°C ~ +55°C

WiFi-101-CT

12 ~ 24Vdc

CT LED Lights

6A x 2CH Max 12A

L125 x W33 x H20(mm)

L127 x W35 x H24(mm)

Model :

Input Voltage :

Current Load :

Out Control

Dimension :

Net Weight :

Gross Weight : 70g

Packing :

## Product Structure